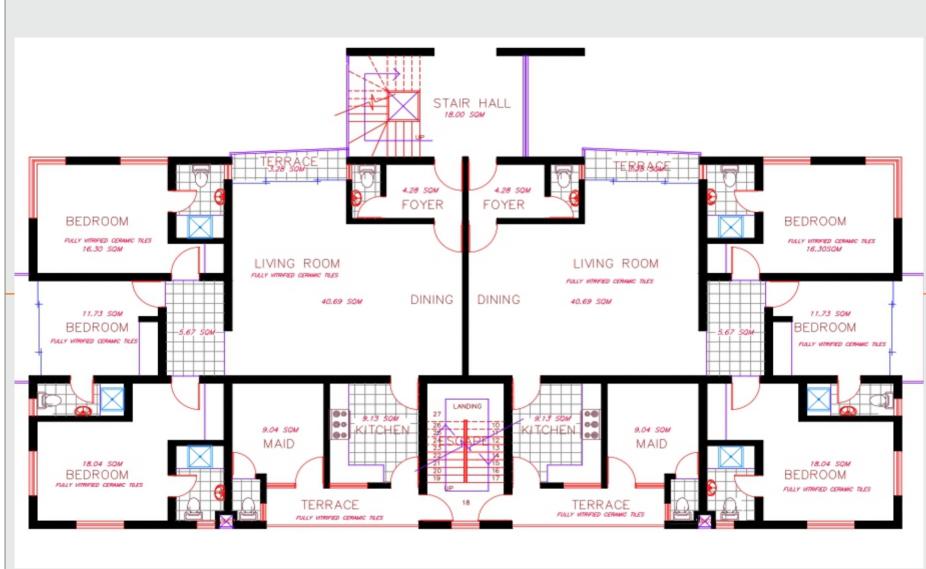

# Size Total Size – 118 sqm

- Sitting Room & Dining Area N40.69 sqm
- Master's Bedroom 18.04 sqm
- Bedroom 1 16.30 sqm
- Bedroom 2 11.73 sqm
- Maids' Room 9.04 sqm
- Kitchen 9.13 sqm
- Corridor 5.67 sqm
- Front & Back Terraces 3.28 sqm each

#### **PAYMENT OPTIONS**

Floor Plan

SO WHAT'S YOUR EXCUSE?