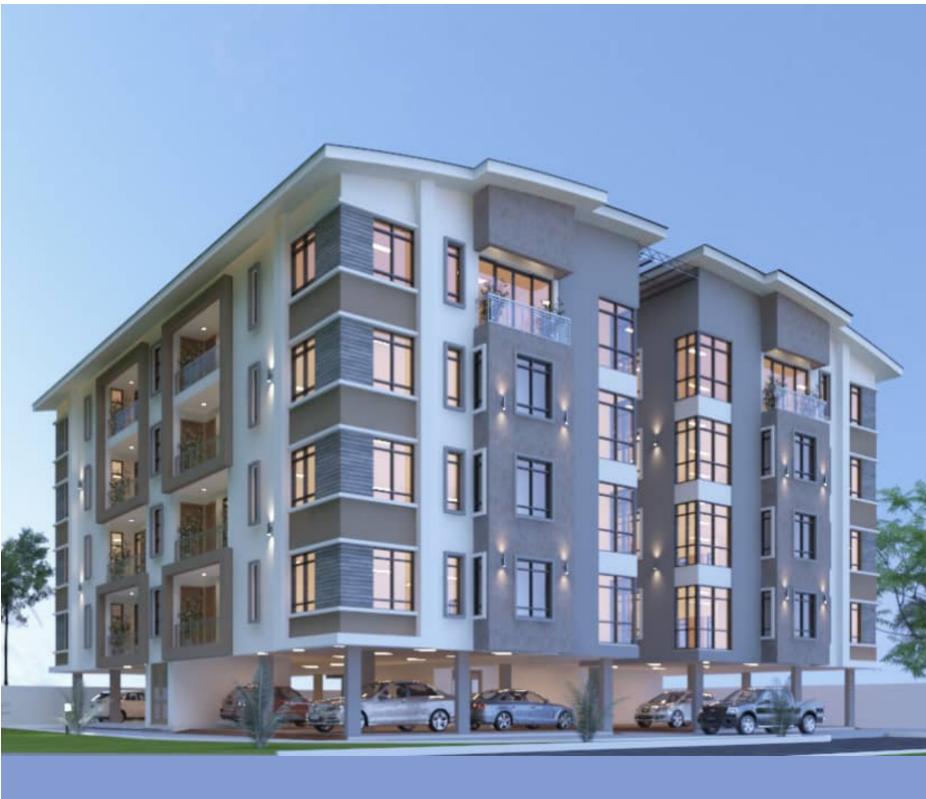

## **Exquisite Apartment Complex**

- A beautifully designed set of 14 three bedroom apartments with maid's room.
- Two blocks with 4 floors each Ground Floor and First to Third Floors.
- Each block has 7 apartments each one on the ground floor and 2 each on the first to third floors.
- Ground floor parking 2 cars per apartment

# Size Total Size – 118 sqm

- Sitting Room & Dining Area N40.69 sqm
- Master's Bedroom 18.04 sqm
- Bedroom 1 16.30 sqm
- Bedroom 2 11.73 sqm
- Maids' Room 9.04 sqm
- Kitchen 9.13 sqm
- Corridor 5.67 sqm
- Front & Back Terraces 3.28 sqm each