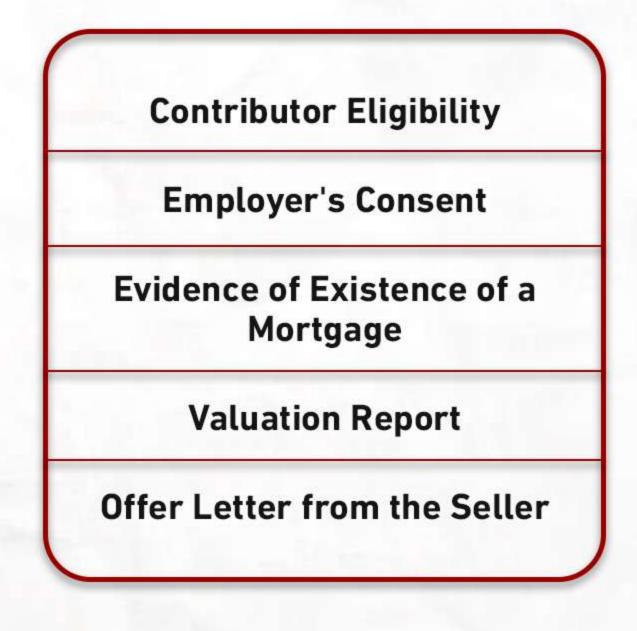

### **REQUIREMENTS FOR RSA**

Home financing with mortgages offers the chance for property ownership by spreading costs over time. We assist you to access 25% of your RSA funds, contributing to the equity payment for your home. To qualify, you need to meet specific RSA requirements, which includes: