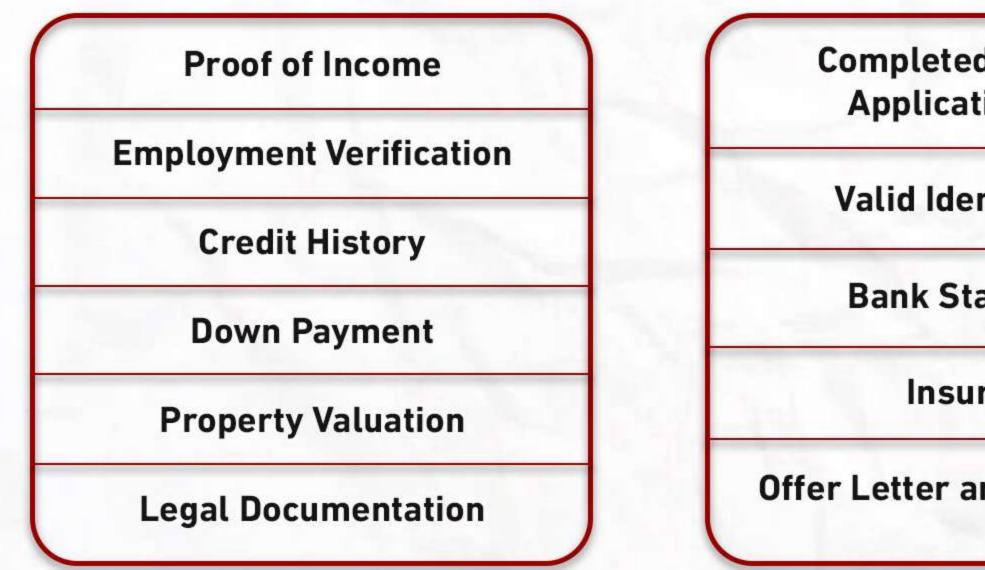

### **REQUIREMENTS FOR MORTGAGES**

We assist you in achieving home ownership by integrating mortgage options into payment plans. By collaborating with reputable financial institutions, we ensure that you can benefit from extended payment periods, making homeownership more accessible. To qualify for a mortgage, you typically need to meet certain requirements such as:

| d Mortgage<br>tion Form |  |
|-------------------------|--|
| ntification             |  |
| atements                |  |
| irance                  |  |
| and Acceptance          |  |