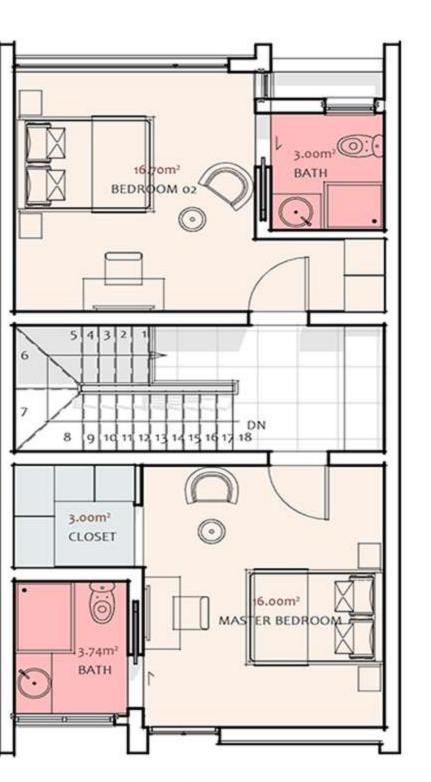

### **3 – Bedroom Terrace Floor Plan**

Ground Floor

First Floor

Pent Floor

#### 4 – Bedroom Terrace Floor Plan

**Ground Floor** 

First Floor

Pent Floor